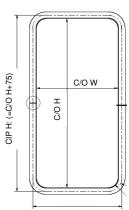

#### **Dimenions**

Height

# Available clear opening sizes (c/o)

| Holgitt | VVICILI                           |
|---------|-----------------------------------|
| 800     | 600                               |
| 850     | 650                               |
| 1400    | 600 / 750 / 800                   |
| 1450    | 700 / 800                         |
| 1550    | 700                               |
| 1600    | 500 / 600 / 700 / 750 / 800 / 850 |
| 1650    | 650                               |
| 1700    | 650 / 700 / 750                   |
| 1750    | 700 / 800                         |
| 1800    | 650 / 700 / 750                   |
| 1850    | 600 / 650 / 700 / 750 / 800 / 850 |
|         |                                   |

CIP W: (=C/O W+75)