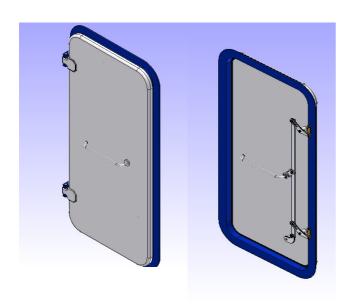

# Musketeer GRP splashtight & weathertight doors Q-line

# Winel GRP Musketeer Q-line

The Winel GRP Musketeer Q-Line includes a wide range of *ultra light* hinged splashtight central closing doors build according to international rules & regulations.

#### **Materials**

GRP Musketeer Q-Line doors are executed with a door blade of glass fiber reinforced plastic (GRP) in a sandwich construction. Complete with 30mm integrated insulation. All construction parts are mounted on stainless steel inserts.

# **Operation**

By means of the patented Musketeer system; stainless steel central closing mechanism with quick acting handle on both sides. Self braking cleats operate with single action on the handle, ultra light operation due to 1:33 force transmission. Hinges and cleats are fully adjustable and maintenance free.