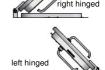

#### **Execution**

Simply choose from the following basic selections to create the GRP Musketeer door you require;

- 1. Splash- or weathertight
- 2. Left or right hinged (when you open the door towards yourselve, hinges are on the left (LH) or right (RH) side)
- 3. Number of cleats (2/4/6)
- 4. Frame material